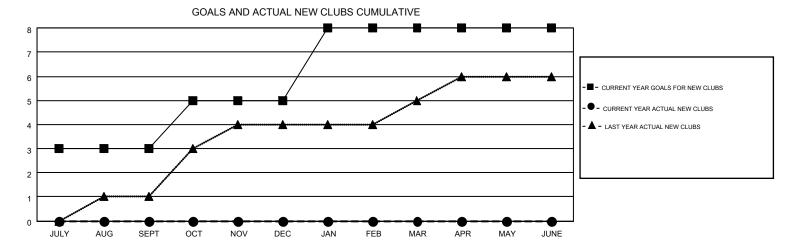

## MONTHLY MEMBERSHIP PROGRESS REPORT

Multiple District 12

Results as of: 9/30/2014

GMT CA 1

**LOCATION: TENNESSEE** 

**CARL HARRELL** 

| Clubs         |                  |                   |                  |                  | Members       |                    |                                        |                    |                  |
|---------------|------------------|-------------------|------------------|------------------|---------------|--------------------|----------------------------------------|--------------------|------------------|
|               | RESU             | LTS FOR 2014-2015 |                  |                  |               | RESU               | ILTS FOR 2014-2015                     |                    |                  |
| QUARTER       | NEW CLUB<br>GOAL | NEW CLUBS         | DROPPED<br>CLUBS | NET<br>GAIN/LOSS | QUARTER       | NEW MEMBER<br>GOAL | CHARTER AND<br>NEW<br>MEMBERS<br>ADDED | DROPPED<br>MEMBERS | NET<br>GAIN/LOSS |
| JULY/AUG/SEPT | 3                | 0                 | 0                | 0                | JULY/AUG/SEPT | 120                | 171                                    | 213                | -42              |
| OCT/NOV/DEC   | 2                | 0                 | 0                | 0                | OCT/NOV/DEC   | 28                 | 0                                      | 0                  | 0                |
| JAN/FEB/MAR   | 3                | 0                 | 0                | 0                | JAN/FEB/MAR   | 86                 | 0                                      | 0                  | 0                |
| APR/MAY/JUNE  | 0                | 0                 | 0                | 0                | APR/MAY/JUNE  | -14                | 0                                      | 0                  | 0                |