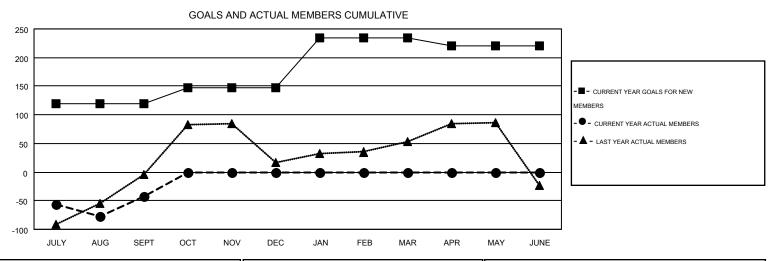

## MONTHLY MEMBERSHIP PROGRESS REPORT

Multiple District 12

Results as of: 9/30/2014

GMT CA 1

**LOCATION: TENNESSEE** 

**CARL HARRELL** 

| Clubs         |                  |                   |                  |                  | Members       |                    |                                        |                    |                  |
|---------------|------------------|-------------------|------------------|------------------|---------------|--------------------|----------------------------------------|--------------------|------------------|
|               | RESU             | LTS FOR 2014-2015 |                  |                  |               | RESU               | ILTS FOR 2014-2015                     |                    |                  |
| QUARTER       | NEW CLUB<br>GOAL | NEW CLUBS         | DROPPED<br>CLUBS | NET<br>GAIN/LOSS | QUARTER       | NEW MEMBER<br>GOAL | CHARTER AND<br>NEW<br>MEMBERS<br>ADDED | DROPPED<br>MEMBERS | NET<br>GAIN/LOSS |
| JULY/AUG/SEPT | 3                | 0                 | 0                | 0                | JULY/AUG/SEPT | 120                | 171                                    | 213                | -42              |
| OCT/NOV/DEC   | 2                | 0                 | 0                | 0                | OCT/NOV/DEC   | 28                 | 0                                      | 0                  | 0                |
| JAN/FEB/MAR   | 3                | 0                 | 0                | 0                | JAN/FEB/MAR   | 86                 | 0                                      | 0                  | 0                |
| APR/MAY/JUNE  | 0                | 0                 | 0                | 0                | APR/MAY/JUNE  | -14                | 0                                      | 0                  | 0                |